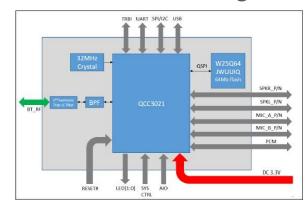

uetooth / Bluetooth low energy radio

1-microphone Qualcomm cVc EC/NR solution

Supports operation with single external power supply

TWS solution with up to 30mW stereo DAC out, analog dual microphone interface

Supports digital serial interface with UART

Supports the Bit Serializers with I2C or SPI

Supports 1x full speed USB 2.0 (USB FS)

Supports LED driver up t o 50mA

Supports 2.4GHz full band with 50ohm RF port for Bluetooth communication

Dual and  $I^2S$  and PCM, SPDIF, analog and digital Microphone

UART, USB 2.0, I2C interface

SBC, AAC audio codecs support

**RoHS Compliant** 

# **Applications**

Stereo headset
Wired stereo headset and headphones
Portable stereo speakers

#### **Features**

Dimension: 12.0 X 20.0 X 2.45 mm

Surface Mountable

## **MD-BQC220 Block Diagram**